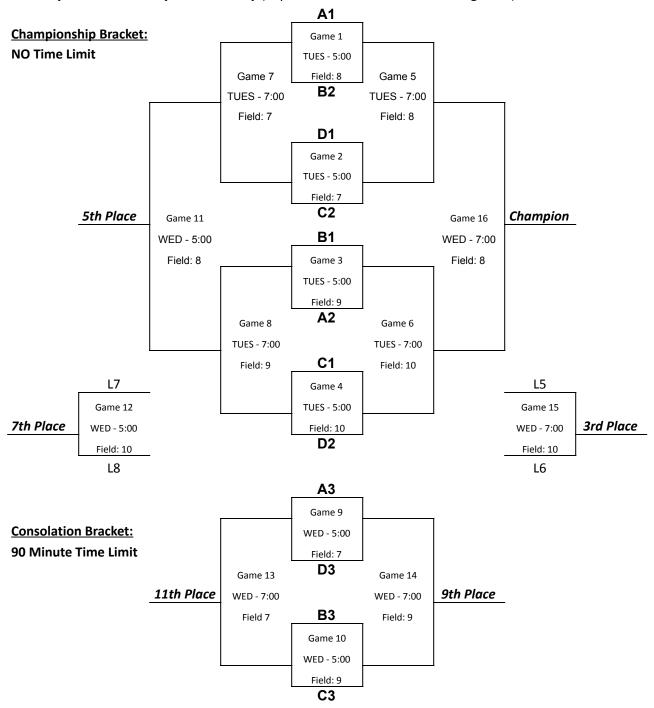

C on Field 9 | Pool D on Field 10     |
|---------|-------------------|-------------------|-------------------|------------------------|
|         | Washington        | Hillsboro         | Parkway South     | Francis Howell Central |
|         | Webster Groves    | Lafayette         | Lindbergh         | Rockwood Summit        |
|         | Kirkwood          | Incarnate Word    | Fox               | Holt                   |
| 4:15 PM | WASH - KIRK       | HILL - IWA        | PS - FOX          | FHC - HOLT             |
| 6:00 PM | WASH - WG         | HILL - LAF        | PS - LIND         | FHC - SUM              |
| 7:45 PM | WG - KIRK         | LAF - IWA         | LIND - FOX        | SUM - HOLT             |

Tuesday and Wednesday: Bracket Play (Flip Coin for Home in all bracket games)